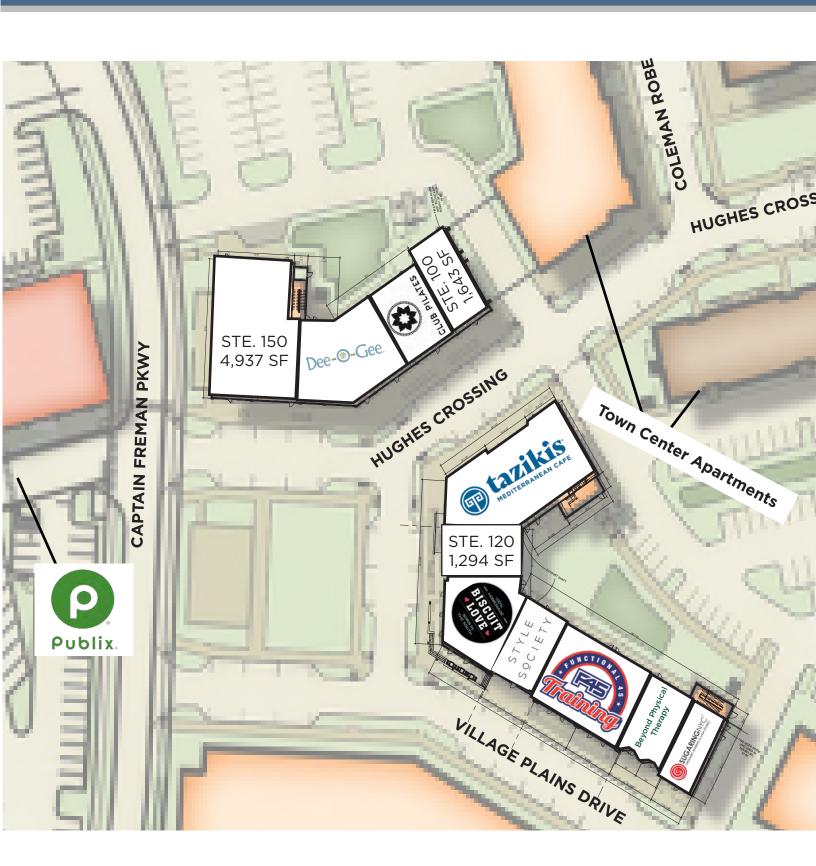

### **RETAIL SPACE FOR LEASE**

Town Center at Berry Farms • Franklin, TN 37067

### RETAIL SPACE FOR LEASE

Town Center at Berry Farms • Franklin, TN 37067