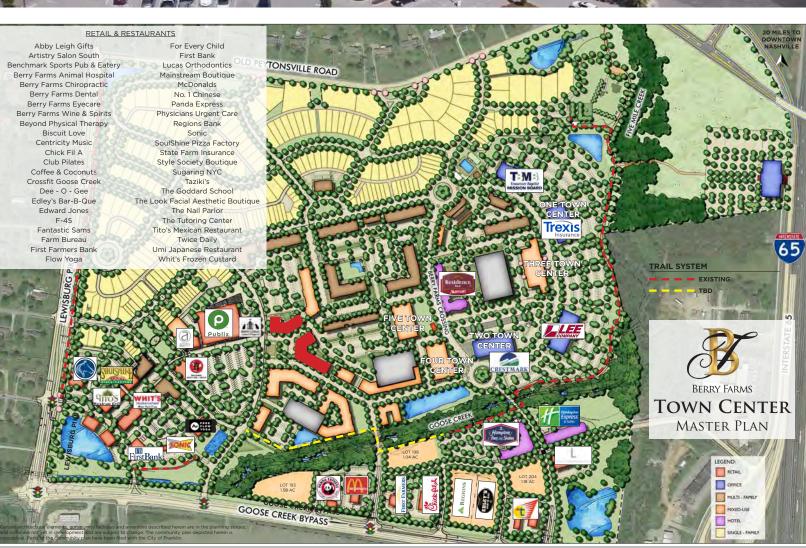

#### **BERRY FARMS HIGHLIGHTS**

- Unique, community-focused development comprising 600 acres that is the commercial hub for the surrounding market.
- Located at a major commuter intersection and I-65 exit for Goose Creek Bypass.
- Anchored by highly performing PUBLIX supermarket.
- 37 existing restaurants and retailers occupying 108,000 SF of existing fully leased retail and restaurant space.
- 1,084,508 SF of existing and under-construction
  Class A Office Space. An additional 1,563,000 SF in planning phases.
- 1,342 existing and under-construction homes within Berry Farms. An additional 4,377 residential units in the planning phases.
- One of the highest income and fast growing residential submarkets in the region.