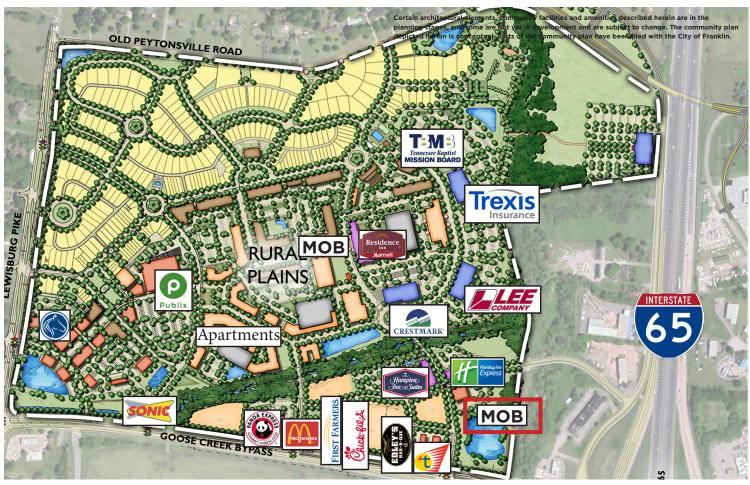

### **BERRY FARMS HIGHLIGHTS**

- 37 existing restaurants and retailers occupying, including Publix.
- 729 existing and under-construction homes within Berry Farms. An additional 2.500 residential units in the planning phases.
- · 1.1 million SF of existing and underconstruction Class A Office Space.
- · An additional 3.4 million SF of commercial space in planning phases.
- · One of the highest income and fastest growing residential submarkets in the region.

### +/- 7,789 SF · AVAILABLE FOR LEASE

BERRY FARMS

Berry Farms is a rapidly growing 600-acre master planned, mixed-use community conveniently located at the I-65 / Peytonsville Rd Interchange, the southern gateway to the Franklin, TN market.