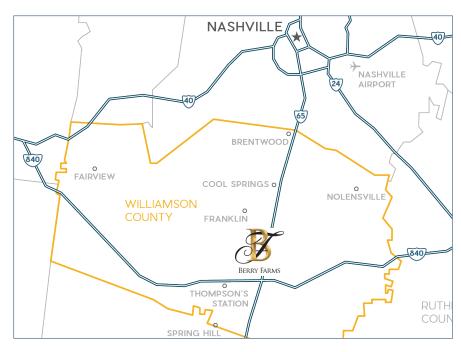

### +/- 7,789 SF · AVAILABLE FOR LEASE

BERRY FARMS

Berry Farms is a rapidly growing 600-acre master planned, mixed-use community conveniently located at the I-65 / Peytonsville Rd Interchange, the southern gateway to the Franklin, TN market.