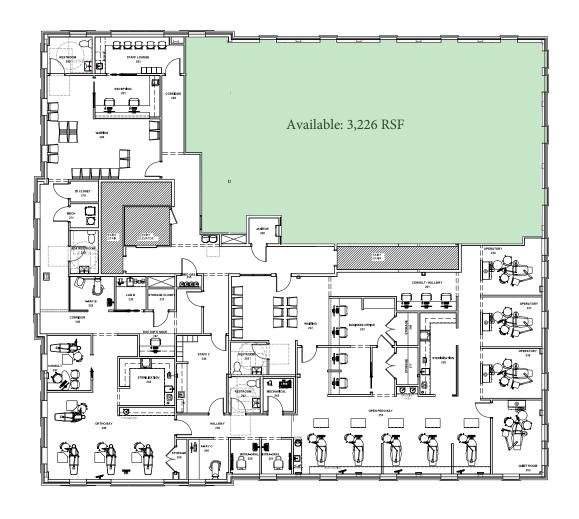

| SUITE     | SQ. FT.                 | Availability |
|-----------|-------------------------|--------------|
| 1st Floor | Tennessee<br>Pediatrics | Leased       |
| 2nd Floor | 3,226 SF                | Available    |