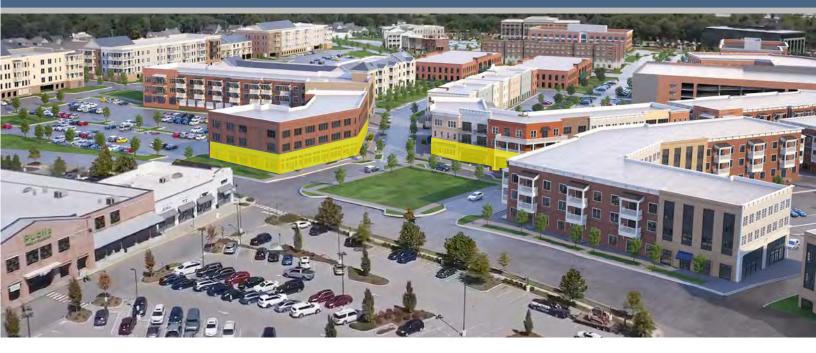

#### **BERRY FARMS HIGHLIGHTS**

- Unique, community-focused development comprising 600 acres that is the commercial hub for the surrounding market.
- Located at a major commuter intersection and I-65 exit for Goose Creek Bypass.
- Anchored by highly performing PUBLIX supermarket.
- 37 existing restaurants and retailers occupying 108,000 SF of existing fully leased retail and restaurant space.
- 1,084,508 SF of existing and under-construction Class A Office Space. An additional 1,563,000 SF in planning phases.
- 1,342 existing and under-construction homes within Berry Farms. An additional 4,377 residential units in the planning phases.
- One of the highest income and fast growing residential submarkets in the region.

### **RETAIL SPACE FOR LEASE**

Town Center at Berry Farms • Franklin, TN 37067