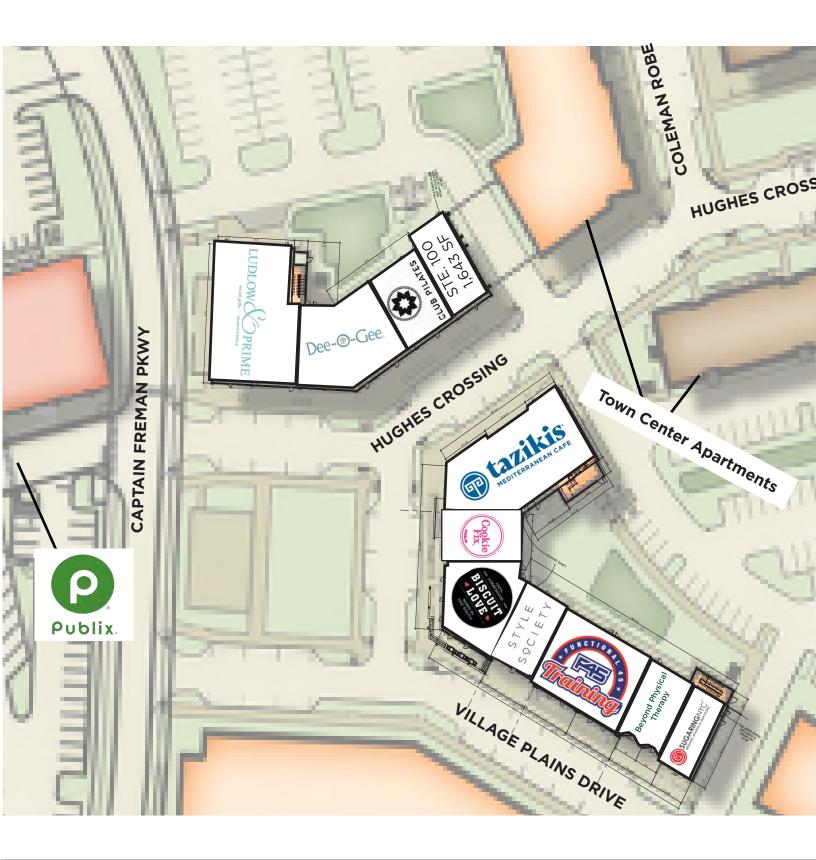

#### 27,000 SF OF NEW RETAIL AND RESTAURANT SPACE

Town Center at Berry Farms • Franklin, TN 37064

### **RETAIL SPACE FOR LEASE**

Town Center at Berry Farms • Franklin, TN 37067

### **RETAIL SPACE FOR LEASE**

Town Center at Berry Farms • Franklin, TN 37067

2000 Meridian Blvd, Suite 250 • Franklin, TN 37067 • 615-550-5575 • Boyle.com No warranty or representation, express or implied is made as to the accuracy of the information contained herein, and the same is submitted subject to