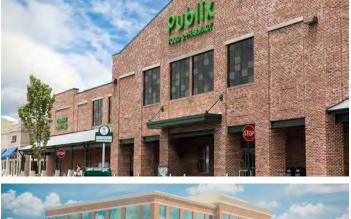

#### **BERRY FARMS HIGHLIGHTS**

- Unique, community-focused development comprising 600 acres that is the commercial hub for the surrounding market.
- Located at a major commuter intersection and I-65 exit for Goose Creek Bypass.
- Anchored by highly performing PUBLIX supermarket.
- 37 existing restaurants and retailers occupying 108,000 SF of existing fully leased retail and restaurant space.
- 1,084,508 SF of existing and under-construction Class A Office Space. An additional 1,563,000 SF in planning phases.
- 1,342 existing and under-construction homes within Berry Farms. An additional 4,377 residential units in the planning phases.
- One of the highest income and fast growing residential submarkets in the region.