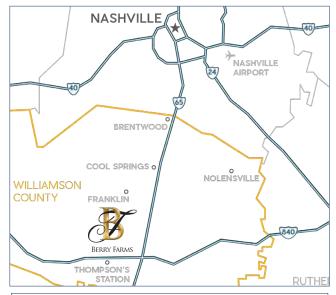

#### **BERRY FARMS HIGHLIGHTS**

- Unique, community-focused development comprising 600 acres that is the commercial hub for the surrounding market.
- Located at a major commuter intersection and I-65 exit for Goose Creek Bypass.
- Anchored by highly performing PUBLIX supermarket.
- 37 existing restaurants and retailers occupying 108,000 SF of existing fully leased retail and restaurant space.
- 1,084,508 SF of existing and under-construction Class A Office Space. An additional 1,563,000 SF in planning phases.
- 1,342 existing and under-construction homes within Berry Farms. An additional 4,377 residential units in the planning phases.
- One of the highest income and fast growing residential submarkets in the region.