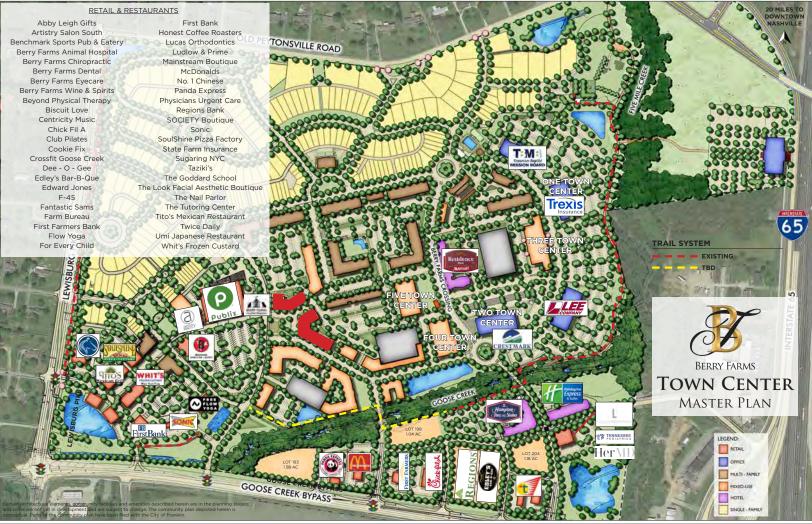

#### **BERRY FARMS HIGHLIGHTS**

- Unique, community-focused development comprising 600 acres that is the commercial hub for the surrounding market.
- Located at a major commuter intersection and I-65 exit for Goose Creek Bypass.
- Anchored by highly performing PUBLIX supermarket.
- 37 existing restaurants and retailers occupying 108,000 SF of existing fully leased retail and restaurant space.
- 1,084,508 SF of existing and under-construction Class A Office Space. An additional 1,563,000 SF in planning phases.
- 1,342 existing and under-construction homes within Berry Farms. An additional 4,377 residential units in the planning phases.
- One of the highest income and fast growing residential submarkets in the region.

# LIFE AT BERRY FARMS

Town Center at Berry Farms • Franklin, TN 37067

2000 Meridian Blvd, Suite 250 • Franklin, TN 37067 • 615-550-5575 • Boyle.com