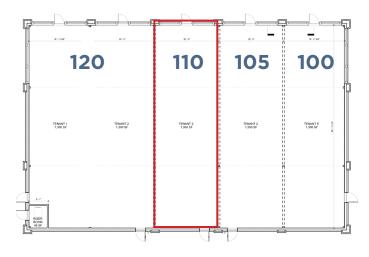

| SUITE | SQ. FT. | AVAILABILITY           |
|-------|---------|------------------------|
| 100   | 1,308   | MAINSTREAM<br>BOUTIQUE |
| 105   | 1,308   | EDWARD JONES           |
| 110   | 1,308   | AVAILABLE              |
| 120   | 2,575   | FLOW YOGA              |