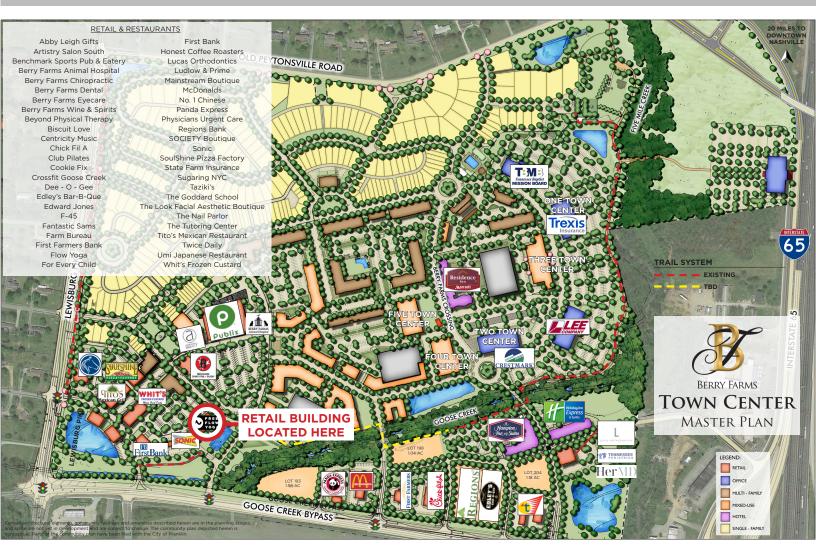

#### **BERRY FARMS HIGHLIGHTS**

- Unique, community-focused development comprising 600 acres that is the commercial hub for the surrounding market.
- Located at a major commuter intersection and I-65 exit for Goose Creek Bypass.
- Anchored by highly performing PUBLIX supermarket.
- 37 existing restaurants and retailers occupying 108,000 SF of existing fully leased retail and restaurant space.
- 1,084,508 SF of existing and under-construction Class A Office Space. An additional 1,563,000 SF in planning
- phases.
- 1,342 existing and under-construction homes within Berry Farms. An additional 4,377 residential units in the planning phases.
- One of the highest income and fast growing residential submarkets in the region.

### **GRANT KINNETT**

PH: 615-550-5582 GKINNETT@BOYLE.COM

BERRY FARMS

Farms is a Berry rapidly 600-acre master growing planned, mixed-use community conveniently located at the I-65 / Peytonsville Rd Interchange, the southern gateway to the Franklin, TN market.