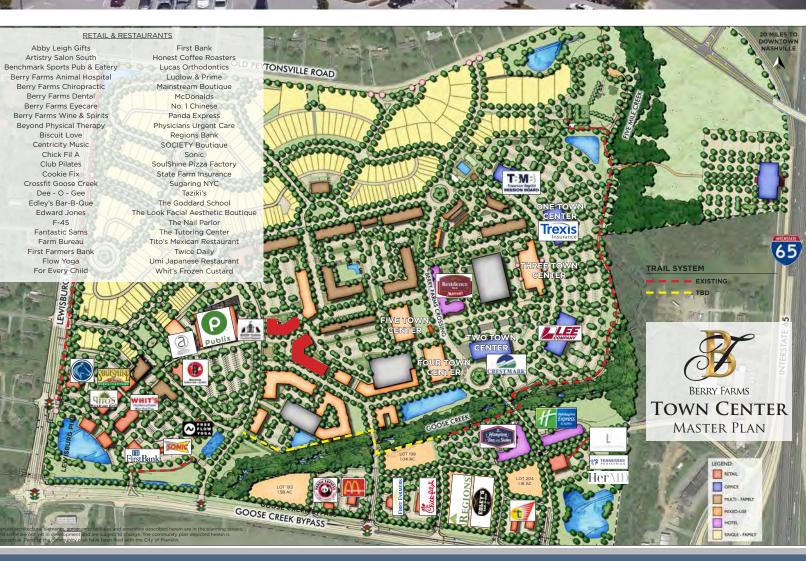

### **BERRY FARMS HIGHLIGHTS**

- Unique, community-focused development comprising 600 acres that is the commercial hub for the surrounding market.
- Located at a major commuter intersection and I-65 exit for Goose Creek Bypass.
- Anchored by highly performing PUBLIX supermarket.
- 37 existing restaurants and retailers occupying 108,000 SF of existing fully leased retail and restaurant space.
- 1,084,508 SF of existing and under-construction
  Class A Office Space. An additional 1,563,000 SF in planning phases.
- 1,342 existing and under-construction homes within Berry Farms. An additional 4,377 residential units in the planning phases.
- One of the highest income and fast growing residential submarkets in the region.

### **RETAIL SPACE FOR LEASE**

Town Center at Berry Farms • Franklin, TN 37067

## RETAIL SPACE FOR LEASE

Town Center at Berry Farms • Franklin, TN 37067