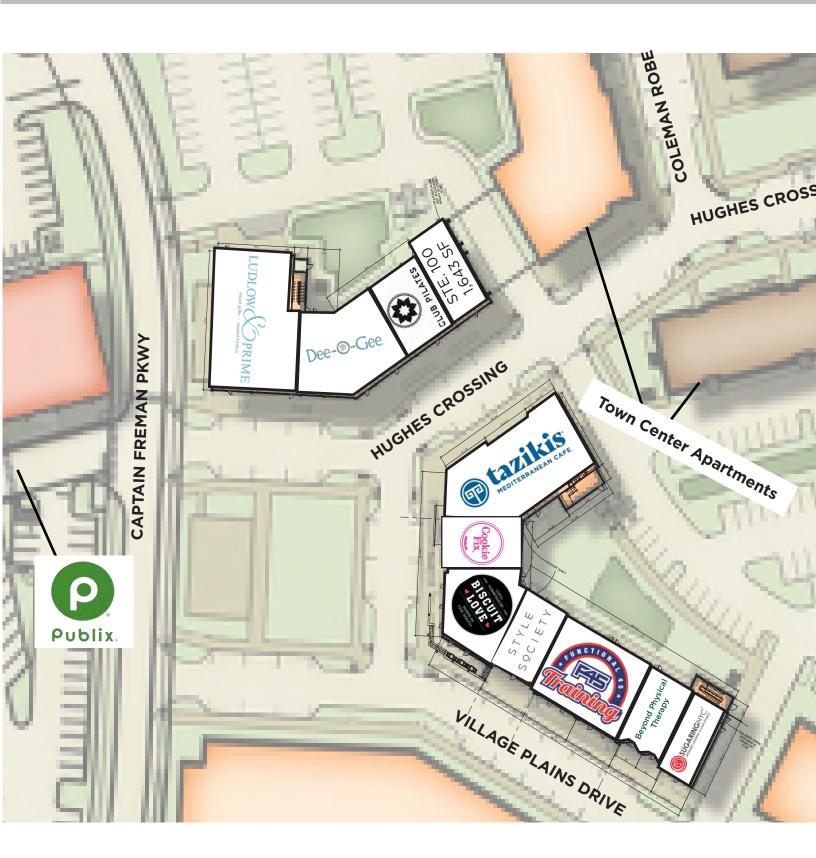

### **RETAIL SPACE FOR LEASE**

Town Center at Berry Farms • Franklin, TN 37067

## RETAIL SPACE FOR LEASE

Town Center at Berry Farms • Franklin, TN 37067