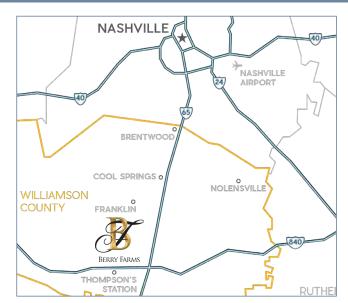

### **BERRY FARMS HIGHLIGHTS**

- Unique, community-focused development comprising 600 acres that is the commercial hub for the surrounding market.
- Located at a major commuter intersection and I-65 exit for Goose Creek Bypass.
- Anchored by highly performing PUBLIX supermarket.
- 37 existing restaurants and retailers occupying 108,000 SF of existing fully leased retail and restaurant space.
- 1,084,508 SF of existing and under-construction
  Class A Office Space. An additional 1,563,000 SF in planning phases.
- 1,342 existing and under-construction homes within Berry Farms. An additional 4,377 residential units in the planning phases.
- One of the highest income and fast growing residential submarkets in the region.