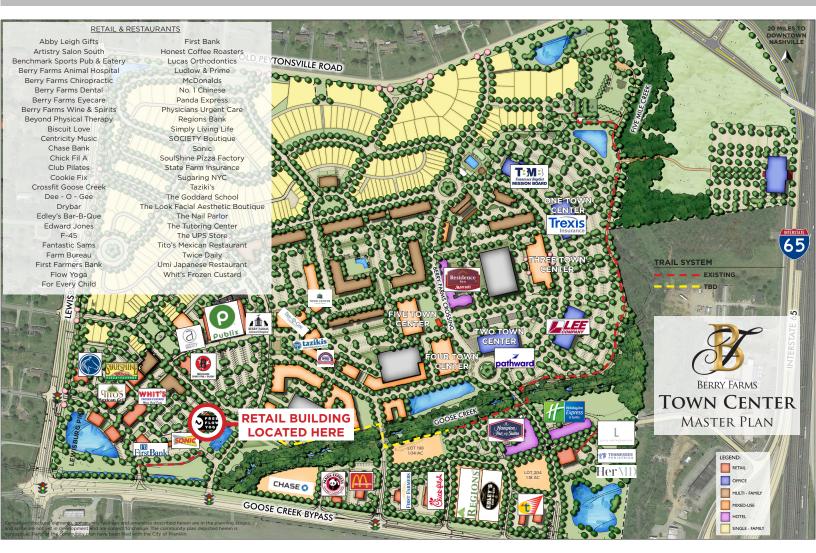

#### **BERRY FARMS HIGHLIGHTS**

- Unique, community-focused development comprising 600 acres that is the commercial hub for the surrounding market.
- Located at a major commuter intersection and I-65 exit for Goose Creek Bypass.
- Anchored by highly performing PUBLIX supermarket.
- 37 existing restaurants and retailers occupying 135,000 SF of existing fully leased retail and restaurant space.
- 1,084,508 SF of existing and under-construction Class A Office Space. An additional 1,563,000 SF in planning
- phases.
- 1,342 existing and under-construction homes within Berry Farms. An additional 4,377 residential units in the planning phases.
- One of the highest income and fast growing residential submarkets in the region.

### **GRANT KINNETT**

PH: 615-550-5582 GKINNETT@BOYLE.COM

BERRY FARMS

Farms is a Berry rapidly 600-acre master growing planned, mixed-use community conveniently located at the I-65 / Peytonsville Rd Interchange, the southern gateway to the Franklin, TN market.