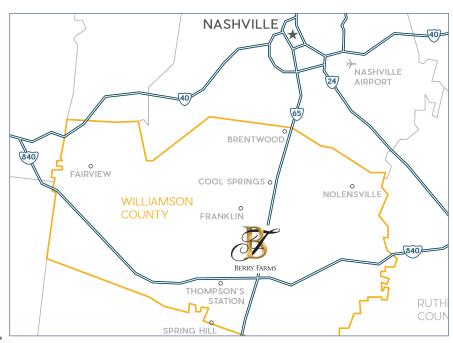

### **GRANT KINNETT**

PH: 615-550-5582 GKINNETT@BOYLE.COM

BERRY FARMS

Farms is a Berry rapidly 600-acre master growing planned, mixed-use community conveniently located at the I-65 / Peytonsville Rd Interchange, the southern gateway to the Franklin, TN market.