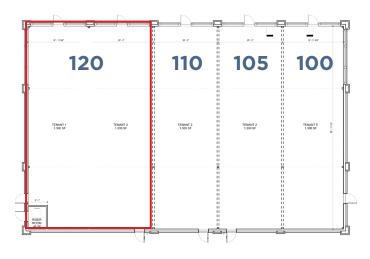

| SUITE | SQ. FT. | AVAILABILITY   |
|-------|---------|----------------|
| 100   | 1,308   | FREE FLOW YOGA |
| 105   | 1,308   | EDWARD JONES   |
| 110   | 1,308   | THE UPS STORE  |
| 120   | 2,575   | AVAILABLE      |