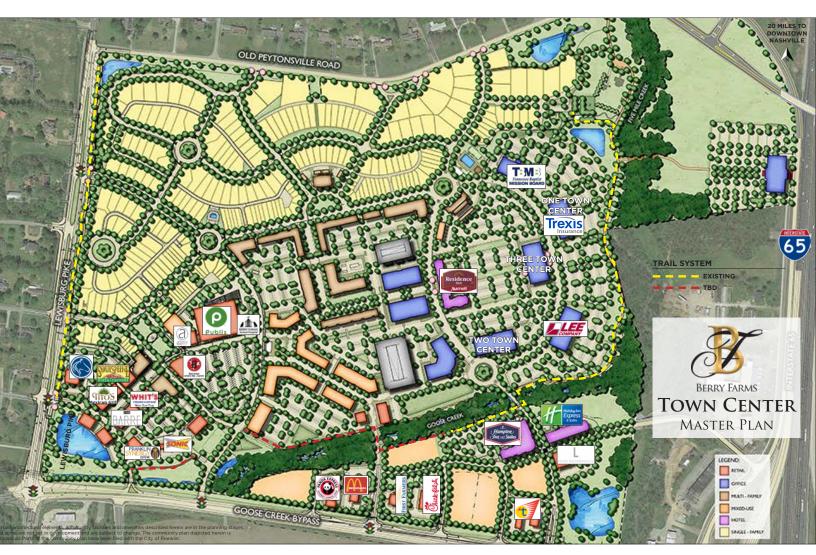

#### **PROJECT OVERVIEW**

- 600 acres
- 3 M SF Class A office
- 1.8 M SF Retail & Restaurants
- 1.100 Residential units
- 3 Hotels with 341 rooms (more TBD)

#### **AMENITIES**

Walkable community with Publix grocery, retail, restaurants, parks, trails, and a weekly farmers market

#### **EXAMPLES OF RETAILERS**

Artistry Salon South Benchmark Sports Pub & Eatery Berry Farms Animal Hospital Berry Farms Chiropractic Berry Farms Dental Berry Farms Eyecare Berry Farms Wine & Spirits Coffee & Coconuts Crossfit Goose Creek **DSA Master Crafted Doors** Fantastic Sams Farm Bureau First Farmers Bank For Every Child Franklin Synergy Bank No. 1 Chinese Physicians Urgent Care

Polka Dots & Happy Thoughts
Sonic Drive-In
SoulShine Pizza Factory
State Farm Insurance
The Barre at Berry Farms
The Goddard School
The Look Facial Aesthetic Boutique
The Nail Parlor
The Tutoring Center
Tito's Mexican Restaurant
Twice Daily
Umi Japanese Restaurant
Whit's Frozen Custard

#### **COMING SOON**

Chick Fil A Lucas Orthodontics McDonalds Panda Express