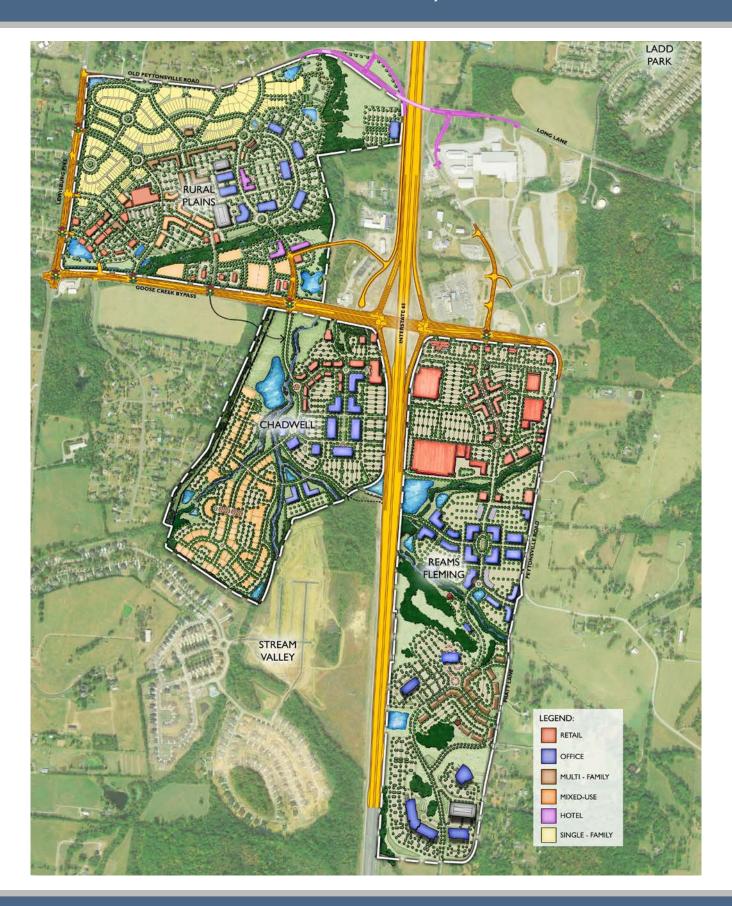

#### **PROJECT OVERVIEW**

- 600 acres
- 3 M SF Class A office
- 1.8 M SF Retail & Restaurants
- 1.100 Residential units
- 3 Hotels with 341 rooms (more TBD)

#### **OFFICES AT TOWN CENTER**

#### **ACCESSIBILITY**

Immediate access to I-65 and I-840

#### **AMENITIES**

Walkable community with Publix grocery, retail, restaurants, parks, trails, and a weekly farmers market

#### **ICONIC**

Timeless architecture with a distinct sense of place; a landmark development and the Southern gateway to Franklin