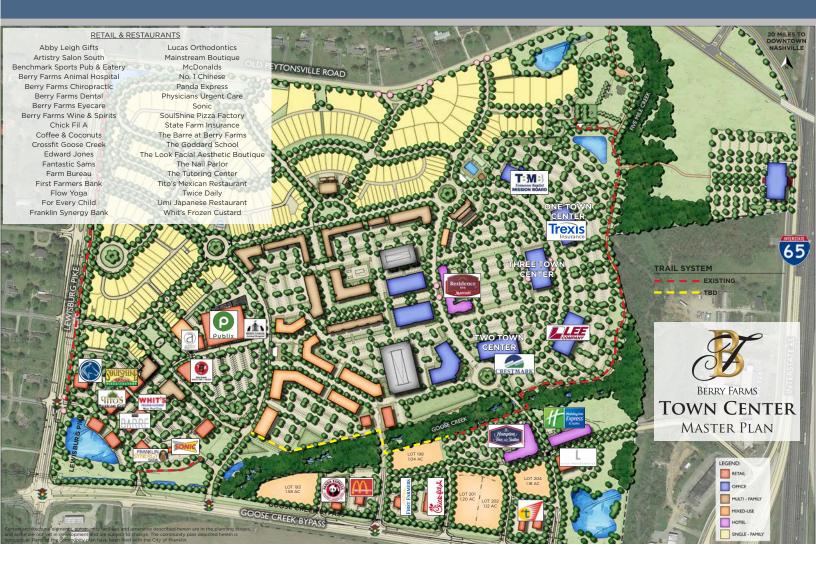

#### **PROJECT OVERVIEW**

- 600 acres
- 3 M SF Class A office
- 1.8 M SF Retail & Restaurants
- 1,100 Residential units
- 3 Hotels with 341 rooms (more TBD)

#### AMENITIES

Walkable community with Publix grocery, retail, restaurants, parks, trails, and a weekly farmers market