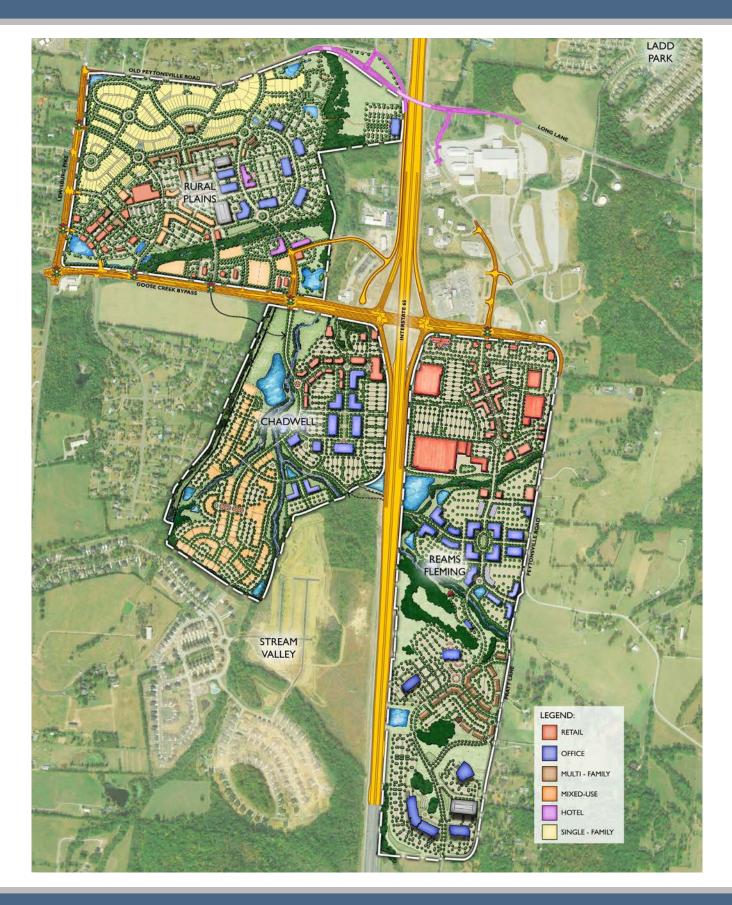

#### **PROJECT OVERVIEW**

- 600 acres
- 3 M SF Class A office
- 1.8 M SF Retail & Restaurants
- 1,100 Residential units
- 3 Hotels with 341 rooms (more TBD)