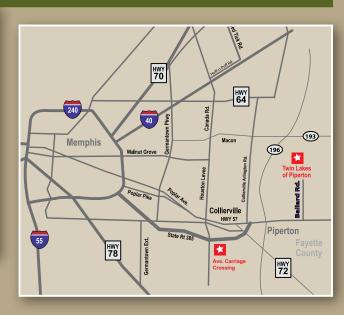

## Location, Location

- Historically Memphis' and Shelby County's upscale communities have followed "The Poplar Corridor"
- Twin Lakes is a rural community just minutes from town
- Arguably the best location around Collierville

## Location, Location

| Location                                                                                                                                   |       |         |
|--------------------------------------------------------------------------------------------------------------------------------------------|-------|---------|
| Twin Lakes to:                                                                                                                             | MILES | MINUTES |
| Convenience Store, Gas and Banking on Hwy 196                                                                                              | 1.3   | 2:25    |
| 385 Interchange with Poplar (Hwy 57)                                                                                                       | 2.2   | 3:45    |
| Main Street @ Collierville Historical District                                                                                             | 3.8   | 6:15    |
| Byhalia Road – Collierville Central Business Core including:<br>Walgreens, Kroger, Schnucks, Target, Home Depot,<br>Movies and Restaurants | 5.2   | 8:45    |
| Carriage Avenue Crossing Regional Shopping                                                                                                 | 8.4   | 9:35    |
| I-240                                                                                                                                      | 18.7  | 19:25   |

DIRECTIONS:

Go East on Hwy 57 (Poplar Ave) through Collerville, 1½ miles East of the 385/Poplar Interchange.

Turn Left on Ballard Rd.

Enjoy the pastoral lifestyle of Piperton, experience rolling hills, scenic railroad tressels and canopies of tree lined roads.