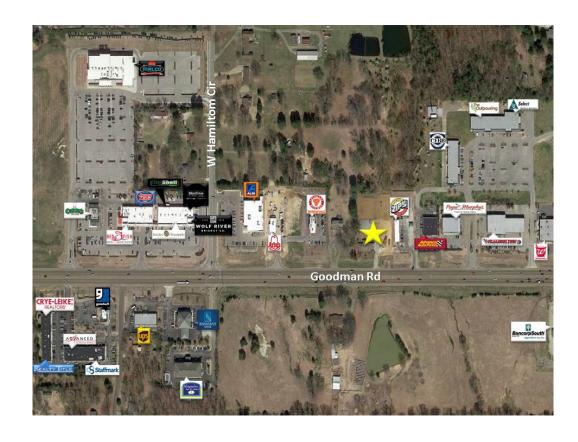

# RETAIL SPACE FOR LEASE

6760 Goodman Rd, Olive Branch, MS 38654

PH: 901-766-4216
JAUR@BOYLE.COM

## RETAIL SPACE FOR LEASE

6760 Goodman Rd, Olive Branch, MS 38654

JONATHAN AUR

PH: 901-766-4216

JAUR@BOYLE.COM