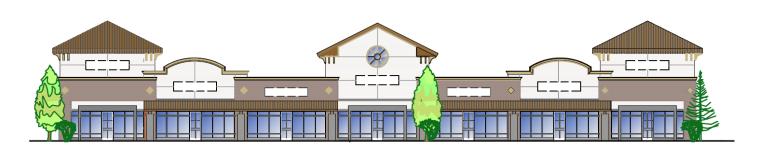

| Suite 100<br>2,307 SF | Suite 105<br>2,307 SF | Suite 110<br>2,307 SF | Suite 115<br>2,307 SF | Suite 120<br>2,307 SF | Suite 125<br>2,307 SF | Suite 130<br>2,260 SF |  |
|-----------------------|-----------------------|-----------------------|-----------------------|-----------------------|-----------------------|-----------------------|--|
|                       |                       |                       |                       |                       |                       |                       |  |

#### **Price**

Call for details

- 7 Bays
- End Caps Available
- Goodman Frontage
- January 2019 Delivery

| DEMOGRAPHICS        | 1 Mile | 3 Mile | 5 Mile |
|---------------------|--------|--------|--------|
| Fst Population 2018 | 4.462  | 20.417 | 79.883 |