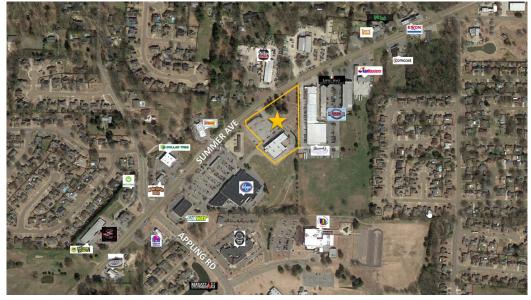

#### **Price**

Negotiable

- Total Property: 22,800 SF
- Total Acreage: 4.27 Acres
- Outparcel Opportunity: 1.28
- Great visibility and access in the heart of Bartlett, TN
- Located near the corner of US Hwy 70 and Appling Road
- Value-add and outparcel opportunities for investors
- Excellent area co-tenants

## **TRAFFIC COUNTS ADT**

Summer Avenue / Memphis Arlington 10,140