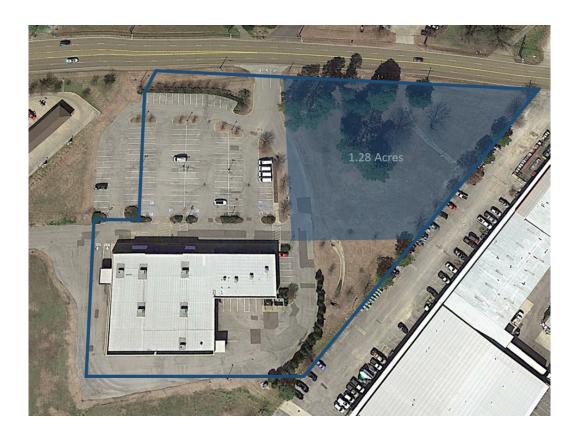

#### **Price**

Negotiable

- Total Property: 22,800 SF
- Total Acreage: 4.27 Acres
- Outparcel Opportunity: 1.28
- Great visibility and access in the heart of Bartlett, TN
- Located near the corner of US Hwy 70 and Appling Road
- Value-add and outparcel opportunities for investors
- Excellent area co-tenants