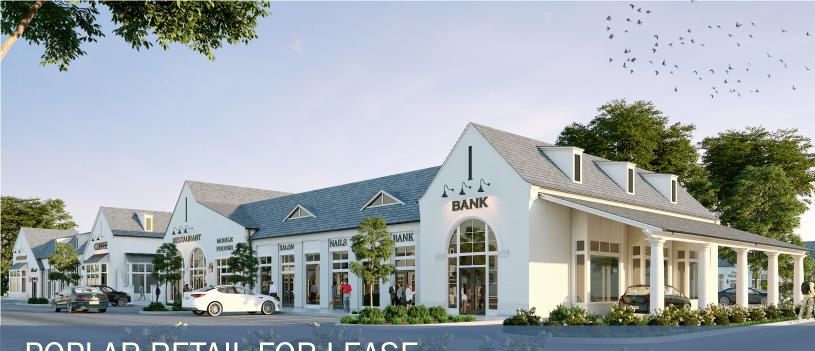

## POPLAR RETAIL FOR LEASE

Schilling Farms Northwest District • Collierville, TN (Memphis MSA)

JONATHAN AUR PH: 901-766-4216 JAUR@BOYLE.COM Location Collierville, TN

**Property-type** 

Retail

**Transaction** For Lease

**Available SF** 1,470 - 9,520 SF

Price Call for details

- 19,040 SF of retail space over two buildings
- Part of the 443-acre master planned Schilling Farms Community
- Schilling Farms neighbors include Helena Agri-Enterprises, LLC, MCR Safety HQ, Juice Plus HQ, Schilling Farms Middle School, YMCA, Rainbow Child Care Center, Schilling Farms Business Center, banks and medical offices, Cheffie's Cafe, Burn Boot Camp, Pure Nails & Salon, Merle Norman, and Mueller Industries HQ.