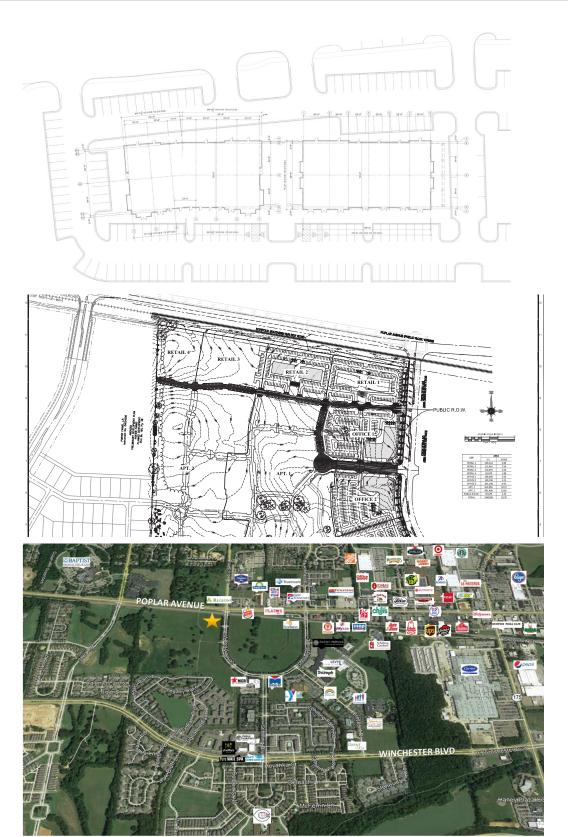

**Available SF** 1,470 - 9,520 SF

Price Call for details

- 19,040 SF of retail space over two buildings
- Part of the 443-acre master planned Schilling Farms Community
- Schilling Farms neighbors include Helena Agri-Enterprises, LLC, MCR Safety HQ, Juice Plus HQ, Schilling Farms Middle School, YMCA, Rainbow Child Care Center, Schilling Farms Business Center, banks and medical offices, Cheffie's Cafe, Burn Boot Camp, Pure Nails & Salon, Merle Norman, and Mueller Industries HQ.

Poplar Ave / Schilling Blvd W.

20,364

5900 POPLAR AVENUE • MEMPHIS, TN • 901-766-4200 • WWW.BOYLE.COM No warranty or representation, express or implied is made as to the accuracy of the information contained herein, and the same is submitted subject to errors, omissions, changes or price, rental or other conditions, withdrawal without notice, and to any special listing conditions, imposed by our principals.