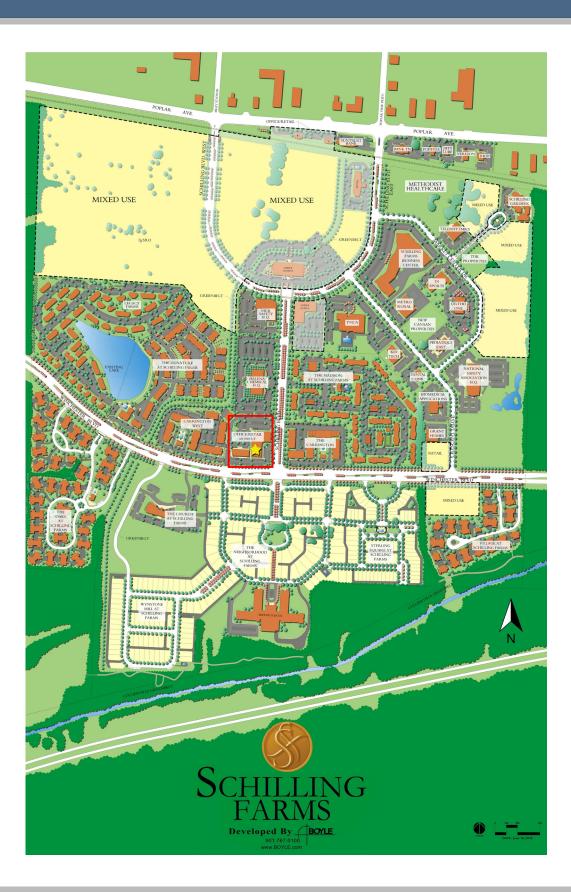

#### **Price**

Call for details

- Part of the 443-acre master planned Schilling Farms Community
- Approximately 6,500 RSF of ground floor space available
- Office component of the new 50,000 SF mixed-use building
- Schilling Farms neighbors include Helena Agri-Enterprises, LLC., MCR Safety HQ, Juice Plus HQ, Schilling Farms Middle School, YMCA, Rainbow Child Care Center, Schilling Farms Business Center, and banks and medical offices