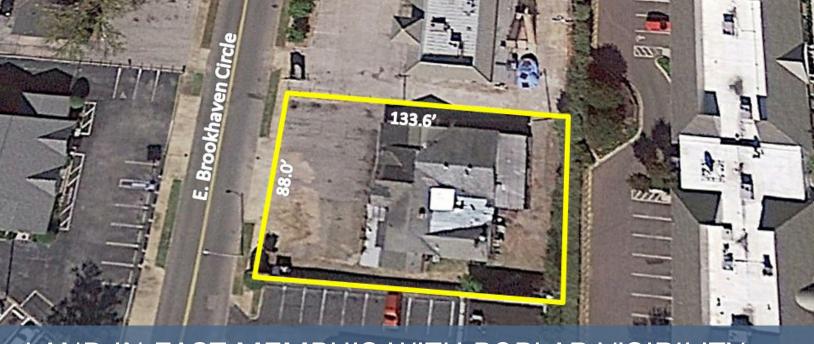

## LAND IN EAST MEMPHIS WITH POPLAR VISIBILITY

Brookhaven Circle • 786 E Brookhaven Circle, Memphis, TN 38117

## Location Memphis, TN

Property-type Land

**Transaction** For Sale

Acres 0.27 Acres

**Price** \$400,000

| DEMOGRAPHICS       |                              | <b>1</b> Mile | 3 Mile   | 5 Mile   |
|--------------------|------------------------------|---------------|----------|----------|
|                    | Est. Population 2019         | 7,009         | 68,181   | 245,037  |
|                    | Median Household Income 2019 | \$75,478      | \$61,602 | \$43,748 |
| TRAFFIC COUNTS ADT |                              |               |          |          |
|                    | Traffic Count 2018           | 36,451        |          |          |