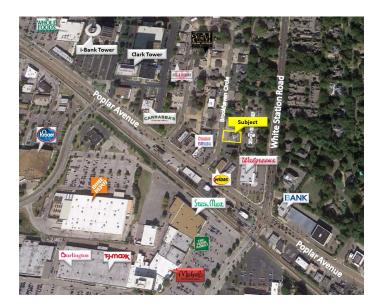

## LAND IN EAST MEMPHIS WITH POPLAR VISIBILITY

Brookhaven Circle • 786 E Brookhaven Circle, Memphis, TN 38117