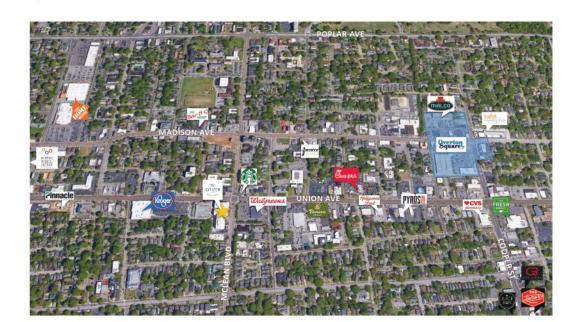

## THE CITIZEN ON UNION

1835 Union Avenue • Memphis, Tennessee, 38104

## JONATHAN AUR

PH: 901-766-4216 JAUR@BOYLE.COM Location Memphis, TN

Property-type Retail

Transaction For Lease

Available SF 1,092 to 6,805 SF

Price Call for details

- High-End Mixed-Use Development in the Heart of Midtown Memphis
- High Traffic Counts
- Excellent Parking