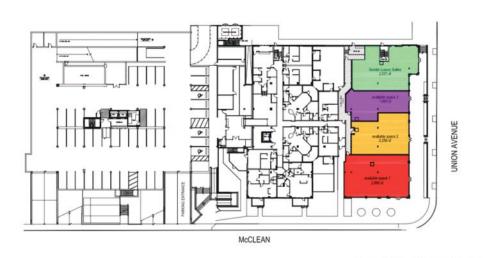

## THE CITIZEN ON UNION

1835 Union Avenue • Memphis, Tennessee, 38104

## JONATHAN AUR

PH: 901-766-4216 JAUR@BOYLE.COM Location Memphis, TN

Property-type Retail

Transaction For Lease

Available SF 1,092 to 6,805 SF

Price Call for details

- High-End Mixed-Use Development in the Heart of Midtown Memphis
- High Traffic Counts
- Excellent Parking