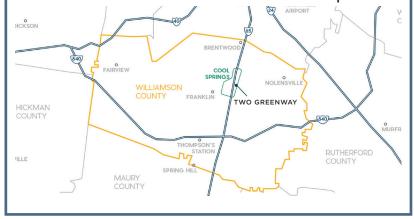

# TWO GREENWAY CENTRE

302 Innovation Drive • Franklin, TN 37067

Two Greenway Centre is a 5-story, 155,000 SF Class A Office opportunity located in the amenity rich sub-market of Cool Springs in Franklin, TN.

#### **CONVENIENTLY LOCATED**

- > Less than a mile from the Cool Springs Galleria Mall and two miles from the Historic District of Downtown Franklin
- > Immediate access to I-65 via two interchanges
- > 20 minutes to Nashville's International Airport