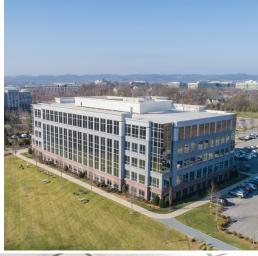

# TWO GREENWAY CENTRE

302 Innovation Drive • Franklin, TN 37067

Two Greenway Centre is a 5-story, 155,000 SF Class A Office opportunity located in the amenity rich sub-market of Cool Springs in Franklin, TN.

Built in 2017, this LEED Silver Certified building is situated on a coveted 16 acre site walkable to luxury multi-family developments and the Franklin trail system.