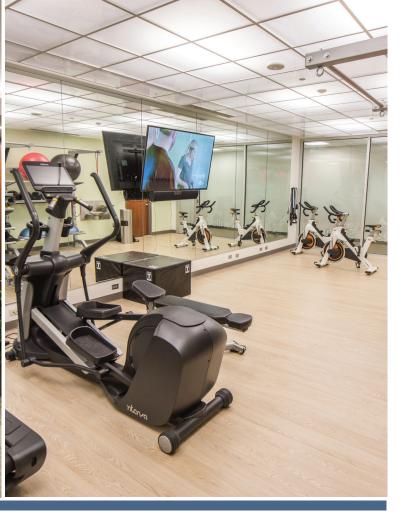

### **UPSCALE CLASS A OFFICE SPACE**

- > Open, efficient 32,000 SF floor plates
- > Rare, dual-feed power services
- > First floor fitness center that offers a wide range of equipment and men's and women's locker rooms
- > 24-hour access via key card security system