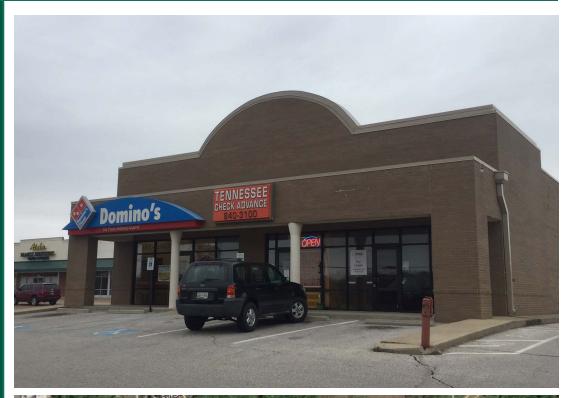

## **Retail Space Available**

Atoka Plaza 11124 Hwy 51 S, Atoka, TN 38004

BOYLE INVESTMENT COMPANY • 5900 POPLAR AVENUE • MEMPHIS, TN • 38119 901-767-0100 • www.boyle.com

- Located in the heart of Atoka, TN
- Direct Access from Highway 51
- High Visibility
- •1,400 SF
- Rate \$15.00/SF NNN
- •NNN \$5.00/SF