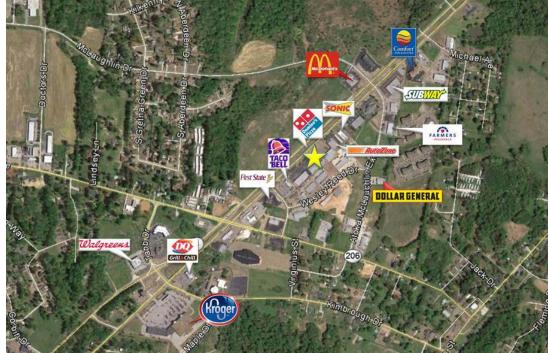

## **Retail Space Available**

Atoka Plaza 11124 Hwy 51 S, Atoka, TN 38004

BOYLE INVESTMENT COMPANY • 5900 POPLAR AVENUE • MEMPHIS, TN • 38119 901-767-0100 • www.boyle.com

- Located in the heart of Atoka, TN
- Direct Access from Highway 51
- High Visibility
- •1,400 SF
- Rate \$15.00/SF NNN
- •NNN \$5.00/SF