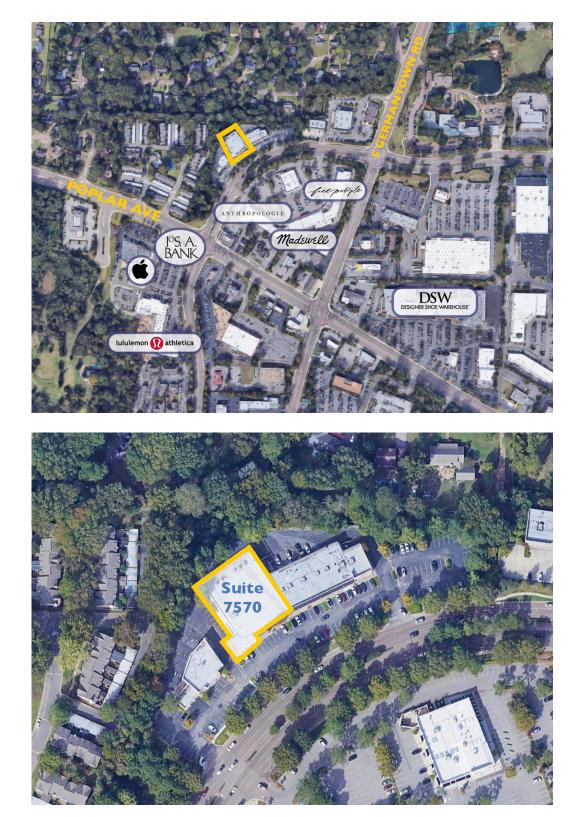

## 27,304 SF neighborhood shopping center in the center of Germantown with high end demographics.

- · Great visibility and access
- Suite 7570: 4,000 SF to 12,444 SF available for lease
- Area Retailers: Anthropologie, Apple Store, Lululemon, Stoney River, Banana Republic, Brooks Brothers, Chico's, Free People, J. Crew, Michael Kors, Loft, Madewell, Indigo, Kendra Scott, Talbots, White House Black Market and many more