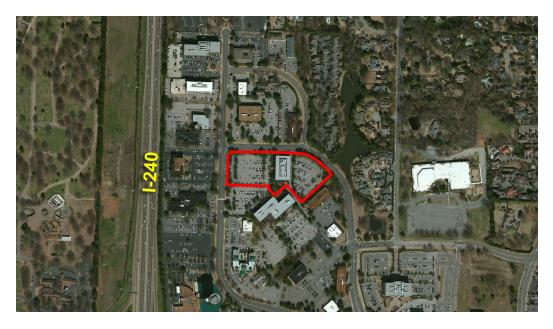

#### **Amenities Include**

card access flexible floor plate

lobby entrances at the east and west sides of building ample parking

- Part of the 204-acre Ridgeway Center office park conveniently located at Poplar Avenue and I-240 in east Memphis offering controlled ingress/egress along Poplar Avenue.
- Close proximity to hotels, restaurants, banks, schools, shopping, etc.
- Easy access to the Poplar Avenue and I-240 interchange and 385SR. The epicenter to all major areas of Memphis including the airport, downtown, Germantown, Bartlett, Collierville and Desoto County.
- Locally developed, owned, leased and managed by Boyle Investment Company.

#### **PROPERTY PROFILE**

| Location          | 850 Ridge Lake Blvd, Memphis, Tennessee |
|-------------------|-----------------------------------------|
| Building Area     | 124,000 ±                               |
| Land Area         | 204 acres                               |
| Number of Stories | Five-story building                     |
| Parking Ratio     | 4/1000                                  |
| Year Built        | 1986                                    |