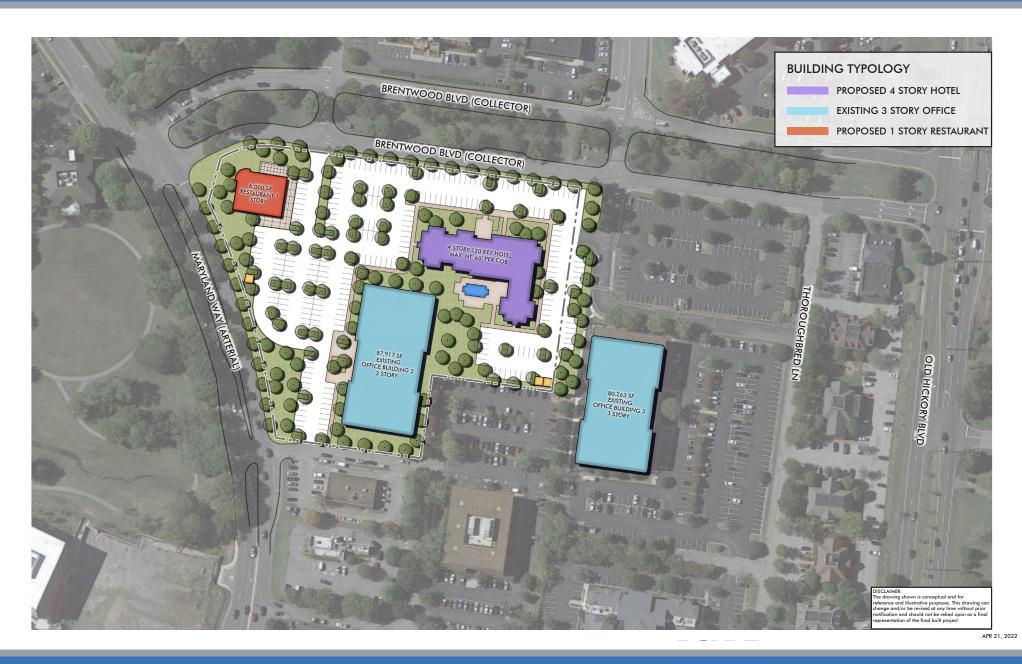

# NEW FREESTANDING RETAIL/RESTAURANT SPACE FOR LEASE

East Park • 1, 2, and 3 Maryland Farms • Brentwood, TN 37027

EastPark is a three building office complex that is strategically located within Brentwood's Maryland Farms community. The EastPark campus is undergoing a comprehensive modernization plan that includes the addition of a limited services Marriott, as well as a 6,000 sq. ft. new ground up retail/restaurant space. The property features high visibility and easy access to Old Hickory Blvd, Franklin Rd & I-65, beautifully landscaped grounds, quality and professional atmostphere, and more!

# 7.5

sq. ft. of Class A office space in Maryland Farms

1.7

sq. ft. of retail in Brentwood

120 ROOM

business-class hotel onsite