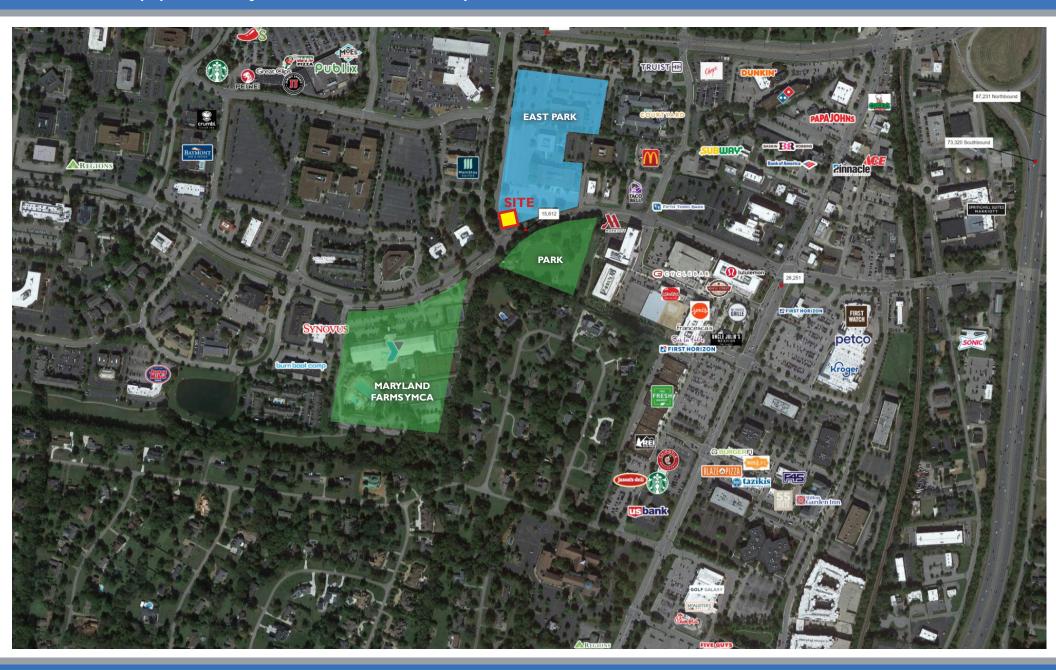

# NEW FREESTANDING RETAIL/RESTAURANT SPACE FOR LEASE

East Park • 1, 2, and 3 Maryland Farms • Brentwood, TN 37027

EastPark is a three building office complex that is strategically located within Brentwood's Maryland Farms community. The EastPark campus is undergoing a comprehensive modernization plan that includes the addition of a limited services Marriott, as well as a 6,000 sq. ft. new ground up retail/restaurant space. The property features high visibility and easy access to Old Hickory Blvd, Franklin Rd & I-65, beautifully landscaped grounds, quality and professional atmostphere, and more!

## **RETAIL SPACE FOR LEASE**

East Park • 1, 2, and 3 Maryland Farms • Brentwood, TN 37027

|                          | 3 Mile    | 5 Mile    | 10 Mile   |
|--------------------------|-----------|-----------|-----------|
| POPULATION               |           |           |           |
| 2022 Estimate            | 32,165    | 112,782   | 560,608   |
| TOTAL HOUSEHOLDS         |           |           |           |
| 2022 Estimate            | 12,770    | 45,150    | 229,173   |
| AVERAGE HOUSEHOLD INCOME |           |           |           |
| 2022 Estimate            | \$195,174 | \$157,723 | \$114,535 |
| MEDIAN AGE               |           |           |           |
|                          | 46.2      | 40.2      | 36.2      |
| TRAFFIC COUNT            |           |           |           |
| I-65                     | 160,551   |           |           |
| Maryland Way             | 15,612    |           |           |
| Old Hickory Blvd.        | 32,202    |           |           |