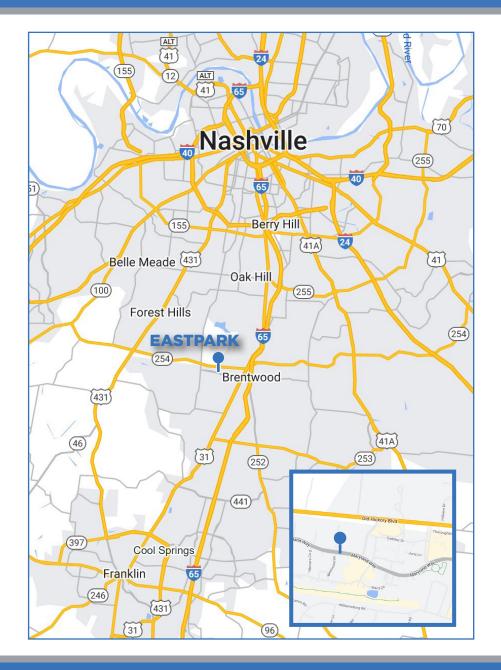

# NEW FREESTANDING RETAIL/RESTAURANT SPACE FOR LEASE

East Park • 1, 2, and 3 Maryland Farms • Brentwood, TN 37027

EastPark is a three building office complex that is strategically located within Brentwood's Maryland Farms community. The EastPark campus is undergoing a comprehensive modernization plan that includes the addition of a limited services Marriott, as well as a 6,000 sq. ft. new ground up retail/restaurant space. The property features high visibility and easy access to Old Hickory Blvd, Franklin Rd & I-65, beautifully landscaped grounds, quality and professional atmostphere, and more!