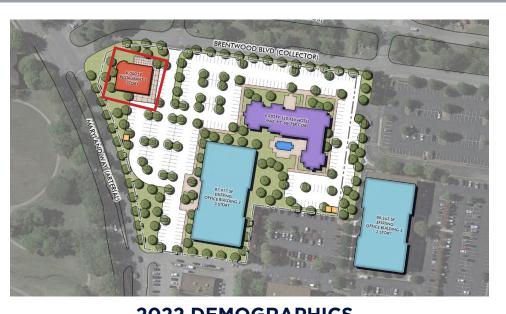

## **RETAIL SPACE FOR LEASE**

East Park • 1, 2, and 3 Maryland Farms • Brentwood, TN 37027

|                          | 3 Mile    | 5 Mile    | 10 Mile   |
|--------------------------|-----------|-----------|-----------|
| POPULATION               |           |           |           |
| 2022 Estimate            | 32,165    | 112,782   | 560,608   |
| TOTAL HOUSEHOLDS         |           |           |           |
| 2022 Estimate            | 12,770    | 45,150    | 229,173   |
| AVERAGE HOUSEHOLD INCOME |           |           |           |
| 2022 Estimate            | \$195,174 | \$157,723 | \$114,535 |
| MEDIAN AGE               |           |           |           |
|                          | 46.2      | 40.2      | 36.2      |
| TRAFFIC COUNT            |           |           |           |
| I-65                     | 160,551   |           |           |
| Maryland Way             | 15,612    |           |           |
| Old Hickory Blvd.        | 32,202    |           |           |