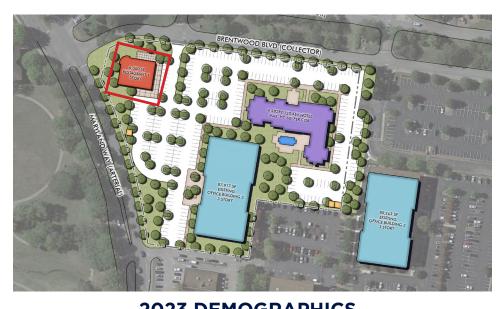

# NEW FREESTANDING RETAIL/RESTAURANT SPACE FOR LEASE

East Park • 1, 2, and 3 Maryland Farms • Brentwood, TN 37027

EastPark is a three building office complex that is strategically located within Brentwood's Maryland Farms community. The EastPark campus is undergoing a comprehensive modernization plan that includes the addition of a limited services Marriott, as well as a 6,000 sq. ft. new ground up retail/restaurant space. The property features high visibility and easy access to Old Hickory Blvd, Franklin Rd & I-65, beautifully landscaped grounds, quality and professional atmostphere, and more!

## **RETAIL SPACE FOR LEASE**

East Park • 1, 2, and 3 Maryland Farms • Brentwood, TN 37027

|                          | 3 Mile    | 5 Mile    | 10 Mile   |
|--------------------------|-----------|-----------|-----------|
| POPULATION               |           |           |           |
| 2023 Estimate            | 32,320    | 112,507   | 564,982   |
| TOTAL HOUSEHOL           | .DS       |           |           |
| 2023 Estimate            | 12,972    | 45,601    | 233,549   |
| AVERAGE HOUSEHOLD INCOME |           |           |           |
| 2023 Estimate            | \$251,025 | \$196,999 | \$144,867 |
| MEDIAN AGE               |           |           |           |
|                          | 45.6      | 39.5      | 35.8      |
| TRAFFIC COUNT            |           |           |           |
| I-65                     | 169,237   |           |           |
| Maryland Way             | 15,222    |           |           |
| Old Hickory Blvd.        | 36,396    |           |           |