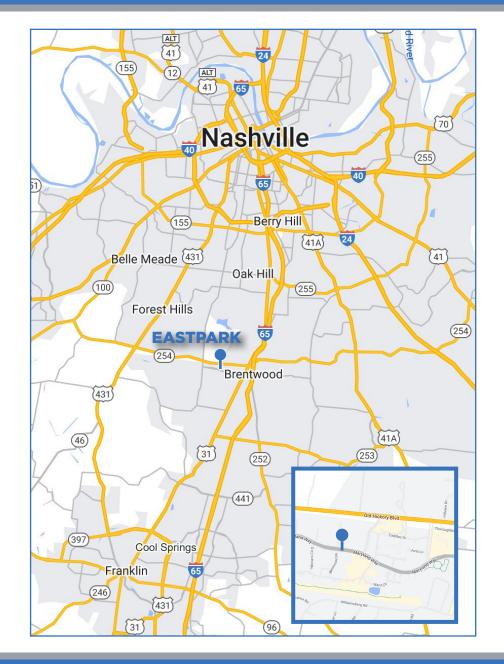

# NEW FREESTANDING RETAIL/RESTAURANT SPACE FOR LEASE

East Park • 1, 2, and 3 Maryland Farms • Brentwood, TN 37027

EastPark is a three building office complex that is strategically located within Brentwood's Maryland Farms community. The EastPark campus is undergoing a comprehensive modernization plan that includes the addition of a limited services Marriott, as well as a 6,000 sq. ft. new ground up retail/restaurant space. The property features high visibility and easy access to Old Hickory Blvd, Franklin Rd & I-65, beautifully landscaped grounds, quality and professional atmostphere, and more!