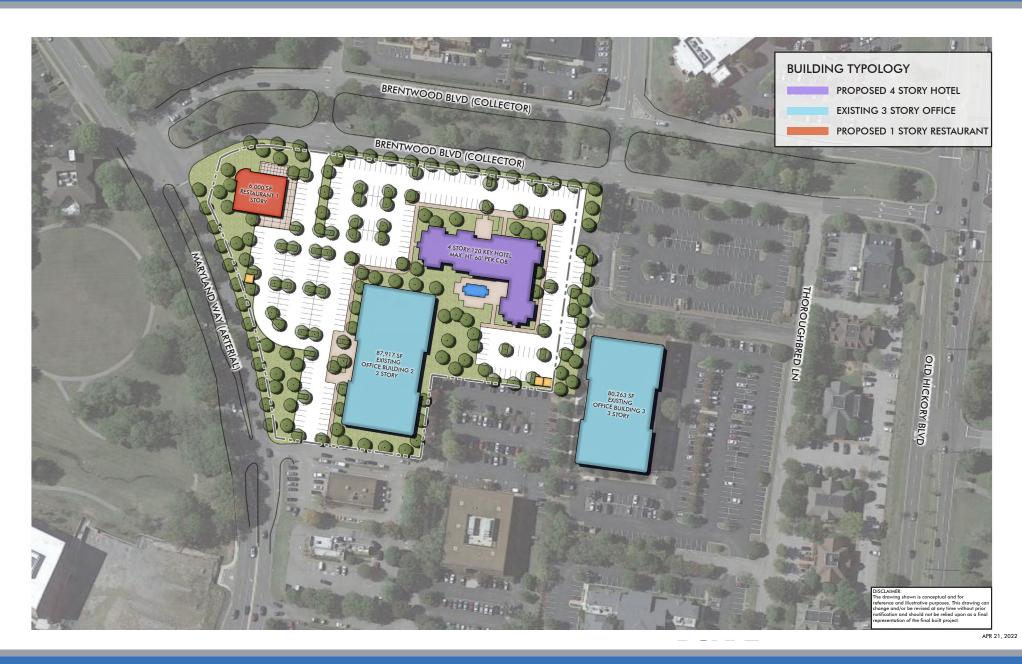

# NEW FREESTANDING RETAIL/RESTAURANT SPACE FOR LEASE

East Park • 1, 2, and 3 Maryland Farms • Brentwood, TN 37027

EastPark is a three building office complex that is strategically located within Brentwood's Maryland Farms community. The EastPark campus is undergoing a comprehensive modernization plan that includes the addition of a limited services Marriott, as well as a 6,000 sq. ft. new ground up retail/restaurant space. The property features high visibility and easy access to Old Hickory Blvd, Franklin Rd & I-65, beautifully landscaped grounds, quality and professional atmostphere, and more!

## **RETAIL SPACE FOR LEASE**

East Park • 1, 2, and 3 Maryland Farms • Brentwood, TN 37027