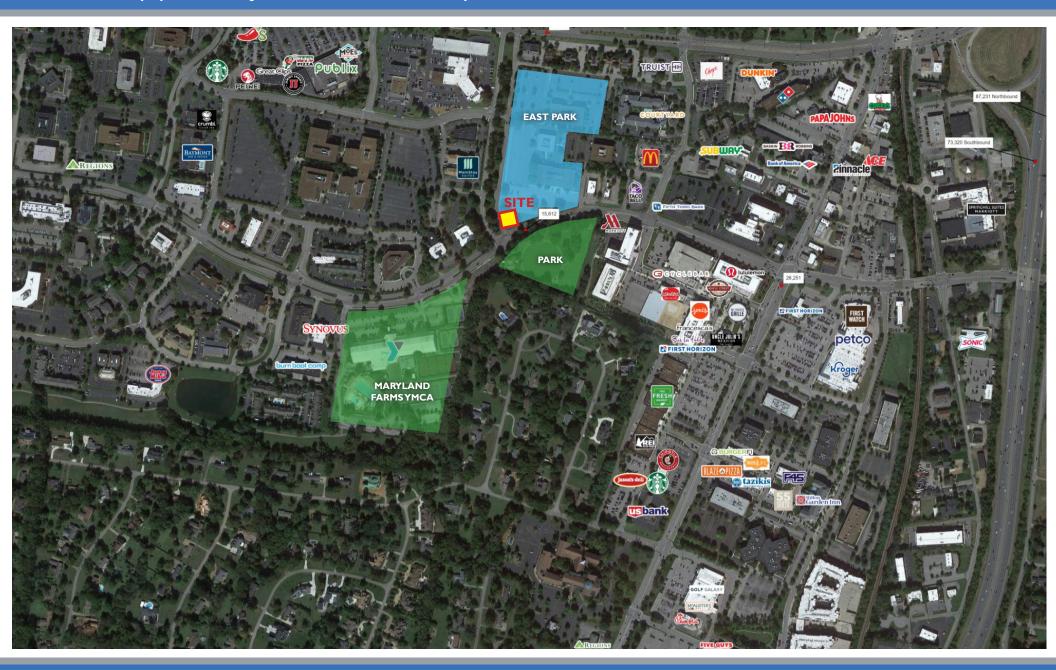

# NEW FREESTANDING RETAIL/RESTAURANT SPACE FOR LEASE

East Park • 1, 2, and 3 Maryland Farms • Brentwood, TN 37027

EastPark is a three building office complex that is strategically located within Brentwood's Maryland Farms community. The EastPark campus is undergoing a comprehensive modernization plan that includes the addition of a limited services Marriott, as well as a 6,000 sq. ft. new ground up retail/restaurant space. The property features high visibility and easy access to Old Hickory Blvd, Franklin Rd & I-65, beautifully landscaped grounds, quality and professional atmostphere, and more!

# **RETAIL SPACE FOR LEASE**

East Park • 1, 2, and 3 Maryland Farms • Brentwood, TN 37027