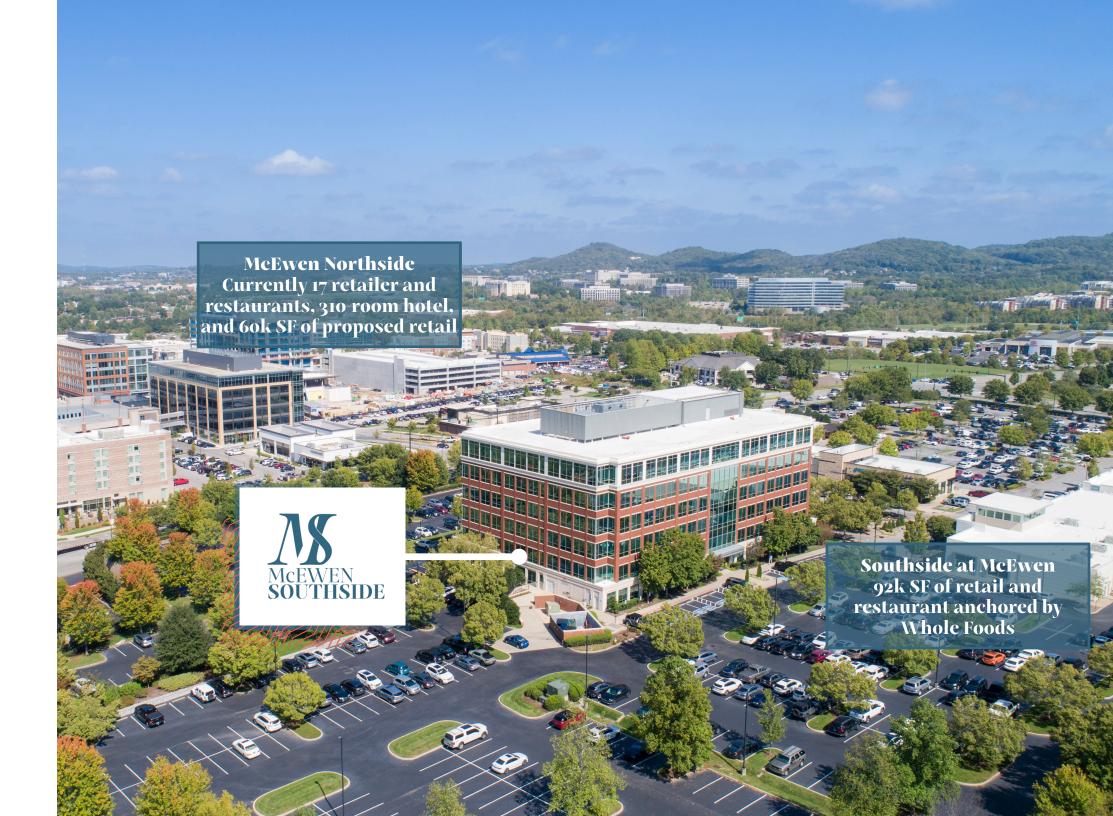

1550 West McEwen Drive Franklin, TN 37067

McEwen Southside is a dynamic urban building that effortlessly merges state-of-the-art Class A office space with a walkable campus of unrivaled amenities. This area is intentionally crafted to foster a more collaborative and energetic work environment - featuring a well-curated mix of popular restaurants, retail shops, and interactive green spaces, all within walking distance of a business-class hotel and luxury apartments. Its prime location near the best of Cool Springs provides businesses with a strategic advantage in attracting and retaining top talent while boosting productivity.

### LOCATION

Situated within an 11 acre site that sits adjacent to I-65 in a walkable mixed-use community

# At your DOORSTEP

# RETAIL

Jondie
Warby Parker
Vuori
Finks Jewelers
Oak Hall
The Good Feet
LuluLemon
Kendra Scott
e.Allen
Frab'rik
OP Jenkins
Bottle Shop
Whole Foods

## FOOD & BEVERAGE

Just Love Coffee
Condado Tacos
Radish
North Italia
Blue Sushi
Shake Shake
Jeni's Ice Cream
Vintage Vine 100
Hawkers
Perry's Steakhouse
BrickTops
Mooyah Burgers & Fries
Brixx Pizza

Neighbors Franklin