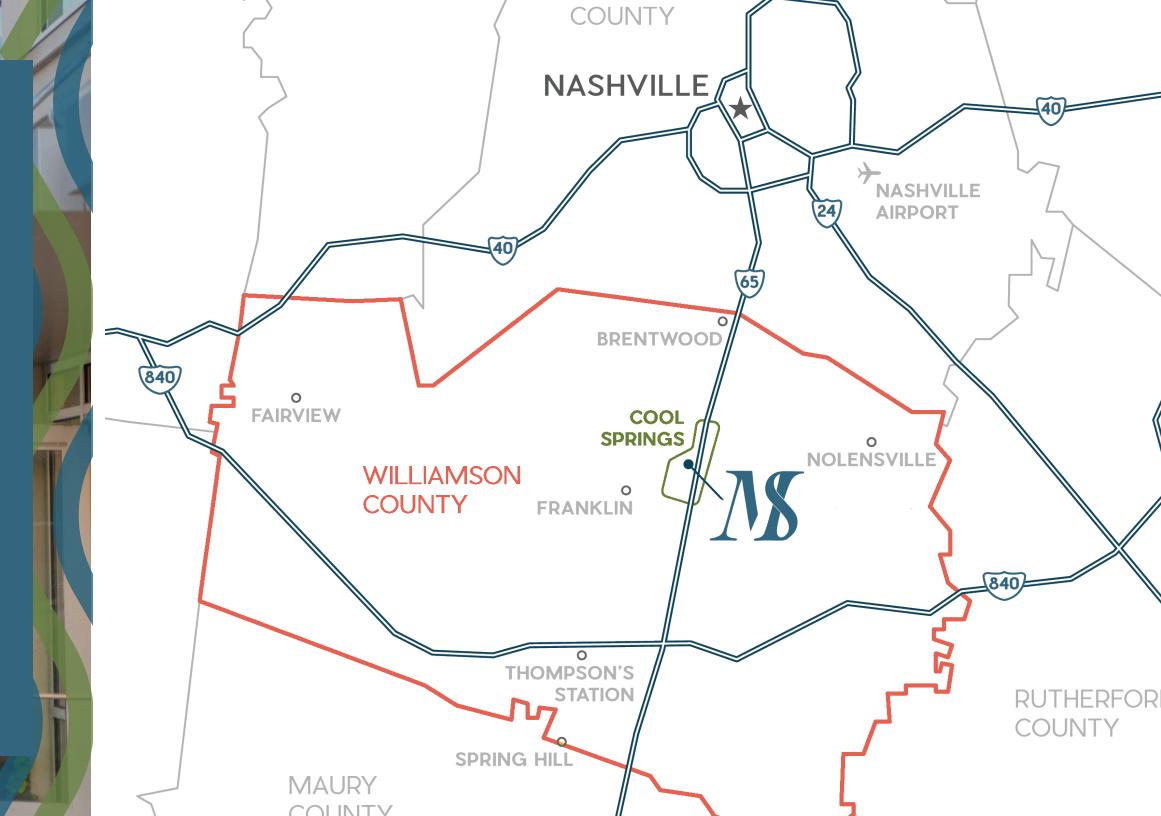

### LOCATION

Situated within an 11 acre site that sits adjacent to I-65 in a walkable mixed-use community

### SENSE OF PLACE

An inviting outdoor patio and greenspace creating seamless connectivity to surrounding walkable amenities

20 minutes to BNA Airport

.5 miles to I-65

15 minutes to downtown

4,169
housing units within a mile radius